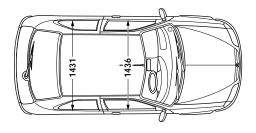

|             |  |
| Seats up                                               | 408                                                                                                               |                                       |             |  |
| Seats down                                             | 1190                                                                                                              |                                       |             |  |
| INSURANCE GROUPS                                       | 8E                                                                                                                | 11E                                   | 16A         |  |

## **Dimensions**

#### Measurements in millimetres













# CITROËN XSARA COUPÉ

October 1998