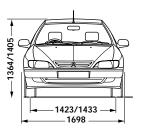

|             |  |
| Seats up                                               | 408                                                                                                               |                                       |             |  |
| Seats down                                             | 1190                                                                                                              |                                       |             |  |
| INSURANCE GROUPS                                       | 8E                                                                                                                | 11E                                   | 16A         |  |

## **Dimensions**

#### Measurements in millimetres













# CITROËN XSARA COUPÉ

October 1998