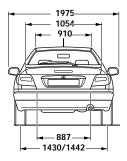

|             |  |
| Seats up                                               | 408                                                                                                               |                                       |             |  |
| Seats down                                             | 1190                                                                                                              |                                       |             |  |
| INSURANCE GROUPS                                       | 8E                                                                                                                | 11E                                   | 16A         |  |

## **Dimensions**

#### Measurements in millimetres













# CITROËN XSARA COUPÉ

October 1998