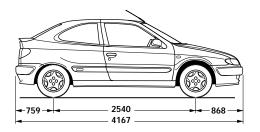

|             |  |
| Seats up                                               | 408                                                                                                               |                                       |             |  |
| Seats down                                             | 1190                                                                                                              |                                       |             |  |
| INSURANCE GROUPS                                       | 8E                                                                                                                | 11E                                   | 16A         |  |

## **Dimensions**

#### Measurements in millimetres













# CITROËN XSARA COUPÉ

October 1998